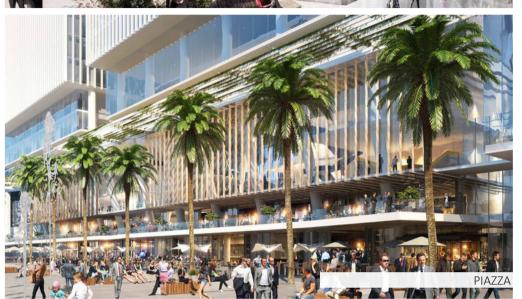

OUTDOOR DINNING/CAFE
- 5. FRUIT TREE ORCHARD POCKET PARK
- 6. THROUGH SITE LINK LANDSCAPE (OUTDOOR)
- 7. THE VILLAGE GREEN
- 8. THROUGH SITE LINK (INTERNAL)
- 9. PUBLIC ART
- 10. WATER FEATURE
- 11. CENTRAL FOUNTAIN AND WATER FEATURE
- 12. 'THE STRIP' (RETAIL, DINNING ACTIVATION ZONE)
- 13. VILLAGE PIAZZA (ACTIVATION ZONE)
- 14. BUS INTERCHANGE
- 15. PICNIC SHELTER AREA
- 16. FEATURE GLASS CANOPY STRUCTURE
- 17. HEALING GARDEN



SHARED ROAD TREES (DECIDUOUS) >10m HEIGHT



PLAZA TREES (EVERGREEN)



STREET TREES (NATIVE EVERGREEN)





PALM PLANTING

ORCHARD FRUIT TREES



CATENARY LIGHTING



SHARED ROAD

NORTH

50 0 50 100 150m Scale 1:5000@A3

21/08/2019 | MIDDLETON GRANGE | ISSUE A

## LANDSCAPE CHARACTER IMAGES

















P: (02) 93607771

## LANDSCAPE CHARACTER IMAGES















P: (02) 93607771