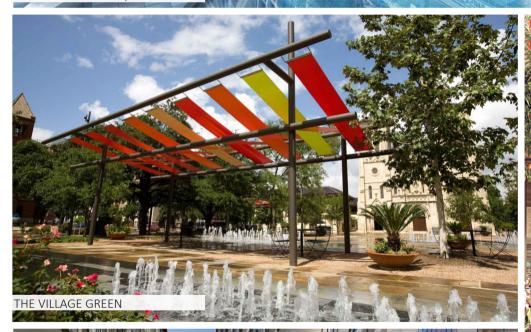

- 2. PLAYGROUND (SMALL)
- 3. STAGE
- 4. GROUND FLOOR RETAIL &
  OUTDOOR DINNING/CAFE
- 5. FRUIT TREE ORCHARD POCKET PARK
- 6. THROUGH SITE LINK LANDSCAPE (OUTDOOR)
- 7. THE VILLAGE GREEN
- 8. THROUGH SITE LINK (INTERNAL)
- 9. PUBLIC ART
- 10. WATER FEATURE
- 11. CENTRAL FOUNTAIN AND WATER FEATURE
- 12. 'THE STRIP' (RETAIL, DINNING ACTIVATION ZONE)
- 13. VILLAGE PIAZZA (ACTIVATION ZONE)
- 14. BUS INTERCHANGE
- 15. PICNIC SHELTER AREA
- 16. FEATURE GLASS CANOPY STRUCTURE
- 17. HEALING GARDEN



SHARED ROAD TREES (DECIDUOUS) >10m HEIGHT



PLAZA TREES (EVERGREEN)



STREET TREES (NATIVE EVERGREEN)





PALM PLANTING

ORCHARD FRUIT TREES



CATENARY LIGHTING



SHARED ROAD

NORTH

50 0 50 100 150m Scale 1:5000@A3

21/08/2019 | MIDDLETON GRANGE | ISSUE A

## LANDSCAPE CHARACTER IMAGES

















P: (02) 93607771

## LANDSCAPE CHARACTER IMAGES















P: (02) 93607771