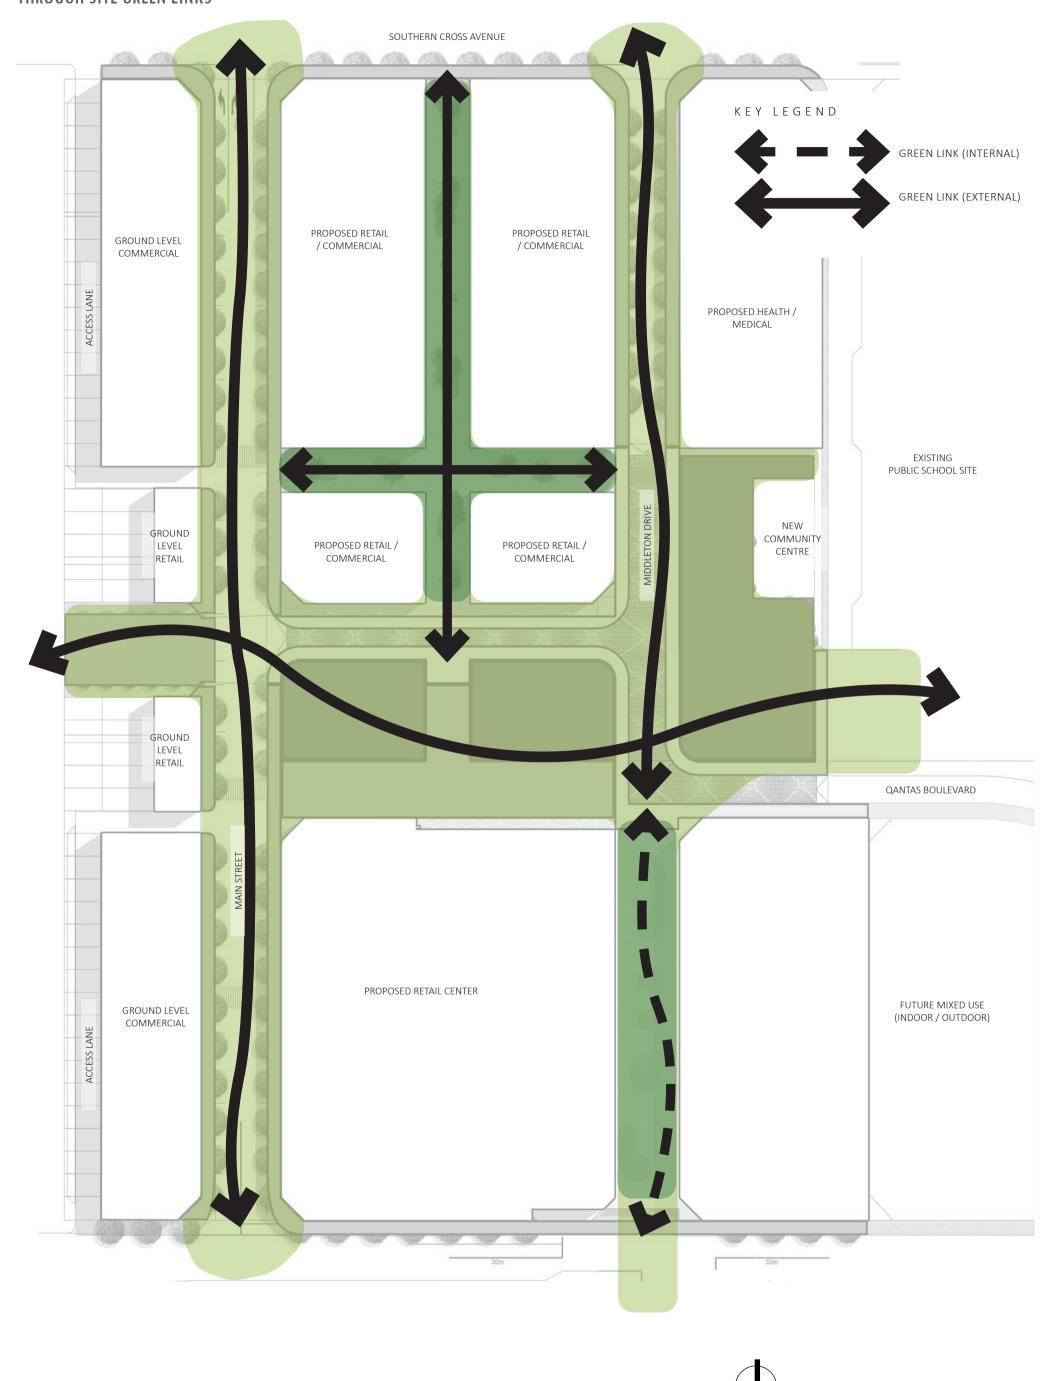

# MIDDLETON GRANGE

LANDSCAPE CONCEPT 20.08.2019 ISSUE A



Cornulla, NSW 2230 www.habit8.com.au P: (02) 9360 7771

## PUBLIC OPEN SPACE & CONTEXT PLAN











## REGIONAL VEGETATION COVER PLAN

















## THROUGH SITE GREEN LINKS





10 0

Scale 1:1000 @A3

10

20







#### LANDSCAPE MASTERPLAN





#### LANDSCAPE MASTERPLAN



KEY LEGEND

- 1. PLAYGROUND (LARGE)
- 2. PLAYGROUND (SMALL)
- 3. STAGE
- 4. GROUND FLOOR RETAIL &
  OUTDOOR DINNING/CAFE
- 5. FRUIT TREE ORCHARD POCKET PARK
- 6. THROUGH SITE LINK LANDSCAPE (OUTDOOR)
- 7. THE VILLAGE GREEN
- 8. THROUGH SITE LINK (INTERNAL)
- 9. PUBLIC ART
- 10. WATER FEATURE
- 11. CENTRAL FOUNTAIN AND WATER FEATURE
- 12. 'THE STRIP' (RETAIL, DINNING ACTIVATION ZONE)
- 13. VILLAGE PIAZZA (ACTIVATION ZONE)
- 14. BUS INTERCHANGE
- 15. PICNIC SHELTER AREA
- 16. FEATURE GLASS CANOPY STRUCTURE
- 17. HEALING GARDEN



SHARED ROAD TREES (DECIDUOUS) >10m HEIGHT



PLAZA TREES (EVERGREEN)



STREET TREES (NATIVE EVERGREEN)





PALM PLANTING

ORCHARD FRUIT TREES



CATENARY LIGHTING