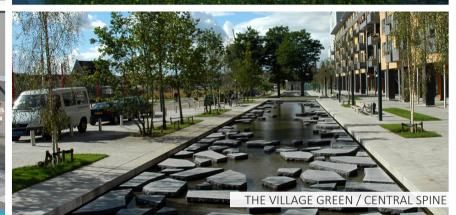

)
- 2. PLAYGROUND (SMALL)
- 3. STAGE
- 4. GROUND FLOOR RETAIL &
  OUTDOOR DINNING/CAFE
- 5. FRUIT TREE ORCHARD POCKET PARK
- 6. THROUGH SITE LINK LANDSCAPE (OUTDOOR)
- 7. THE VILLAGE GREEN
- 8. THROUGH SITE LINK (INTERNAL)
- 9. PUBLIC ART
- 10. WATER FEATURE
- 11. CENTRAL FOUNTAIN AND WATER FEATURE
- 12. 'THE STRIP' (RETAIL, DINNING ACTIVATION ZONE)
- 13. VILLAGE PIAZZA (ACTIVATION ZONE)
- 14. BUS INTERCHANGE
- 15. PICNIC SHELTER AREA
- 16. FEATURE GLASS CANOPY STRUCTURE
- 17. HEALING GARDEN



SHARED ROAD TREES (DECIDUOUS) >10m HEIGHT



PLAZA TREES (EVERGREEN)



STREET TREES (NATIVE EVERGREEN)





PALM PLANTING

ORCHARD FRUIT TREES



CATENARY LIGHTING



SHARED ROAD

NORTH

50 0 50 100 150m Scale 1:5000@A3

21/08/2019 | MIDDLETON GRANGE | ISSUE A

## LANDSCAPE CHARACTER IMAGES

















P: (02) 93607771

## LANDSCAPE CHARACTER IMAGES















P: (02) 93607771