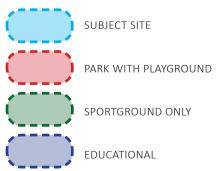

# MIDDLETON GRANGE

LANDSCAPE CONCEPT 20.08.2019 ISSUE A



Cornulla, NSW 2230 www.habit8.com.au P: (02) 9360 7771

## PUBLIC OPEN SPACE & CONTEXT PLAN











## REGIONAL VEGETATION COVER PLAN

















## THROUGH SITE GREEN LINKS





10 0

Scale 1:1000 @A3

10

20







#### LANDSCAPE MASTERPLAN





#### LANDSCAPE MASTERPLAN



KEY LEGEND

- 1. PLAYGROUND (LARGE)
- 2. PLAYGROUND (SMALL)
- 3. STAGE
- 4. GROUND FLOOR RETAIL &
  OUTDOOR DINNING/CAFE
- 5. FRUIT TREE ORCHARD POCKET PARK
- 6. THROUGH SITE LINK LANDSCAPE (OUTDOOR)
- 7. THE VILLAGE GREEN
- 8. THROUGH SITE LINK (INTERNAL)
- 9. PUBLIC ART
- 10. WATER FEATURE
- 11. CENTRAL FOUNTAIN AND WATER FEATURE
- 12. 'THE STRIP' (RETAIL, DINNING ACTIVATION ZONE)
- 13. VILLAGE PIAZZA (ACTIVATION ZONE)
- 14. BUS INTERCHANGE
- 15. PICNIC SHELTER AREA
- 16. FEATURE GLASS CANOPY STRUCTURE
- 17. HEALING GARDEN



SHARED ROAD TREES (DECIDUOUS) >10m HEIGHT



PLAZA TREES (EVERGREEN)



STREET