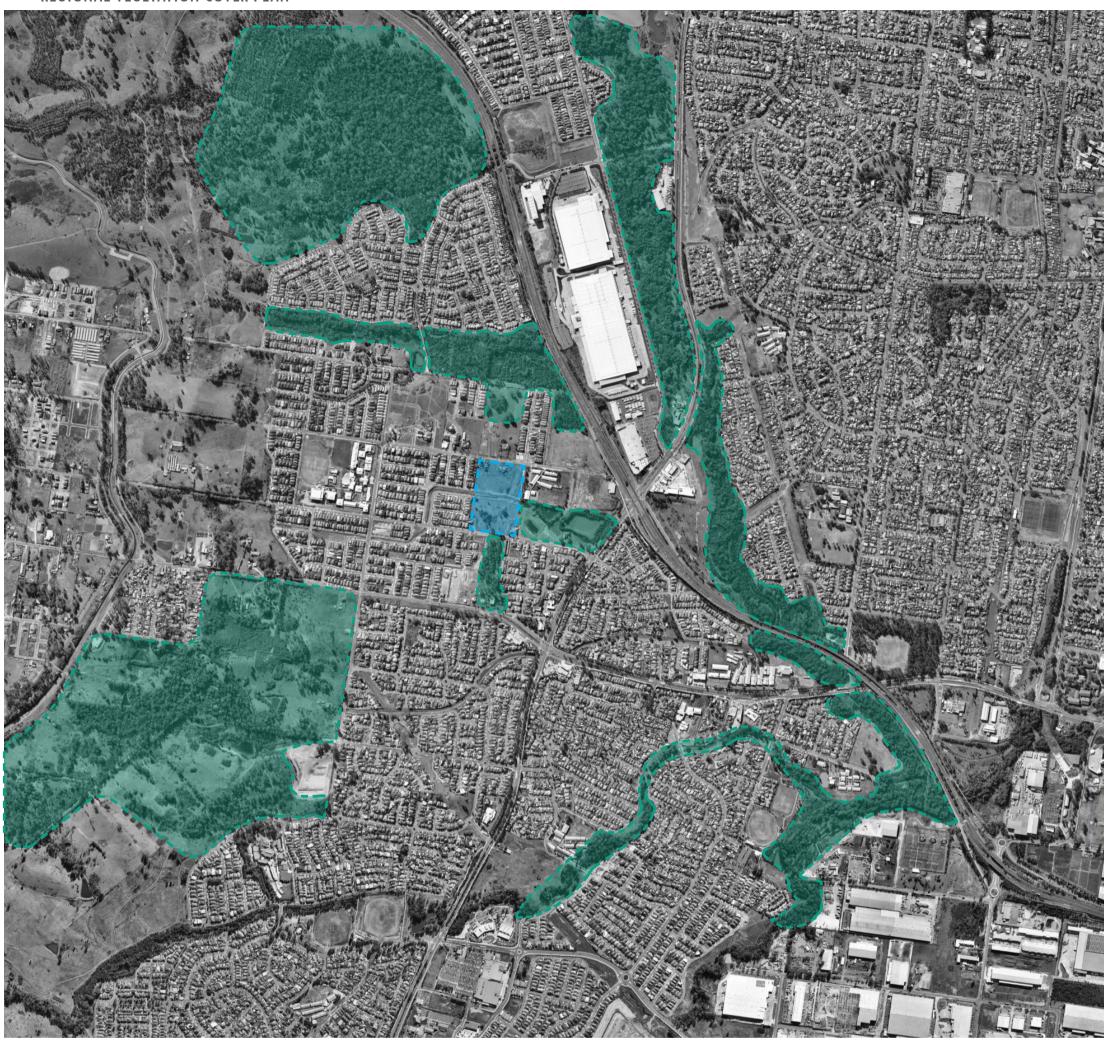

#### LANDSCAPE MASTERPLAN

#### LANDSCAPE MASTERPLAN

KEY LEGEND

- 1. PLAYGROUND (LARGE)
- 2. PLAYGROUND (SMALL)
- 3. STAGE
- 4. GROUND FLOOR RETAIL &
  OUTDOOR DINNING/CAFE
- 5. FRUIT TREE ORCHARD POCKET PARK
- 6. THROUGH SITE LINK LANDSCAPE (OUTDOOR)
- 7. THE VILLAGE GREEN
- 8. THROUGH SITE LINK (INTERNAL)
- 9. PUBLIC ART
- 10. WATER FEATURE
- 11. CENTRAL FOUNTAIN AND WATER FEATURE
- 12. 'THE STRIP' (RETAIL, DINNING ACTIVATION ZONE)
- 13. VILLAGE PIAZZA (ACTIVATION ZONE)
- 14. BUS INTERCHANGE
- 15. PICNIC SHELTER AREA
- 16. FEATURE GLASS CANOPY STRUCTURE
- 17. HEALING GARDEN

SHARED ROAD TREES (DECIDUOUS) >10m HEIGHT

PLAZA TREES (EVERGREEN)

STREET TREES (NATIVE EVERGREEN)

PALM PLANTING

ORCHARD FRUIT TREES

CATENARY LIGHTING

SHARED ROAD

NORTH