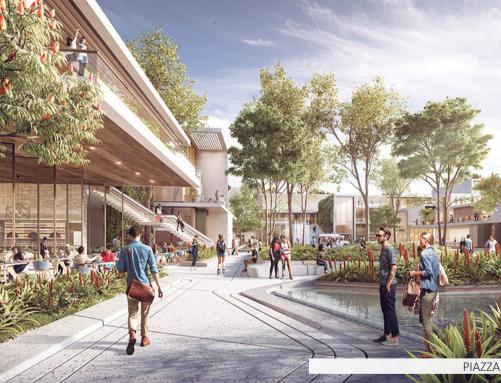

2. PLAYGROUND (SMALL)
- 3. STAGE
- 4. GROUND FLOOR RETAIL &
  OUTDOOR DINNING/CAFE
- 5. FRUIT TREE ORCHARD POCKET PARK
- 6. THROUGH SITE LINK LANDSCAPE (OUTDOOR)
- 7. THE VILLAGE GREEN
- 8. THROUGH SITE LINK (INTERNAL)
- 9. PUBLIC ART
- 10. WATER FEATURE
- 11. CENTRAL FOUNTAIN AND WATER FEATURE
- 12. 'THE STRIP' (RETAIL, DINNING ACTIVATION ZONE)
- 13. VILLAGE PIAZZA (ACTIVATION ZONE)
- 14. BUS INTERCHANGE
- 15. PICNIC SHELTER AREA
- 16. FEATURE GLASS CANOPY STRUCTURE
- 17. HEALING GARDEN



SHARED ROAD TREES (DECIDUOUS) >10m HEIGHT



PLAZA TREES (EVERGREEN)



STREET TREES (NATIVE EVERGREEN)





PALM PLANTING

ORCHARD FRUIT TREES



CATENARY LIGHTING



SHARED ROAD

NORTH

50 0 50 100 150m Scale 1:5000@A3

21/08/2019 | MIDDLETON GRANGE | ISSUE A

## LANDSCAPE CHARACTER IMAGES

















P: (02) 93607771

## LANDSCAPE CHARACTER IMAGES















P: (02) 93607771