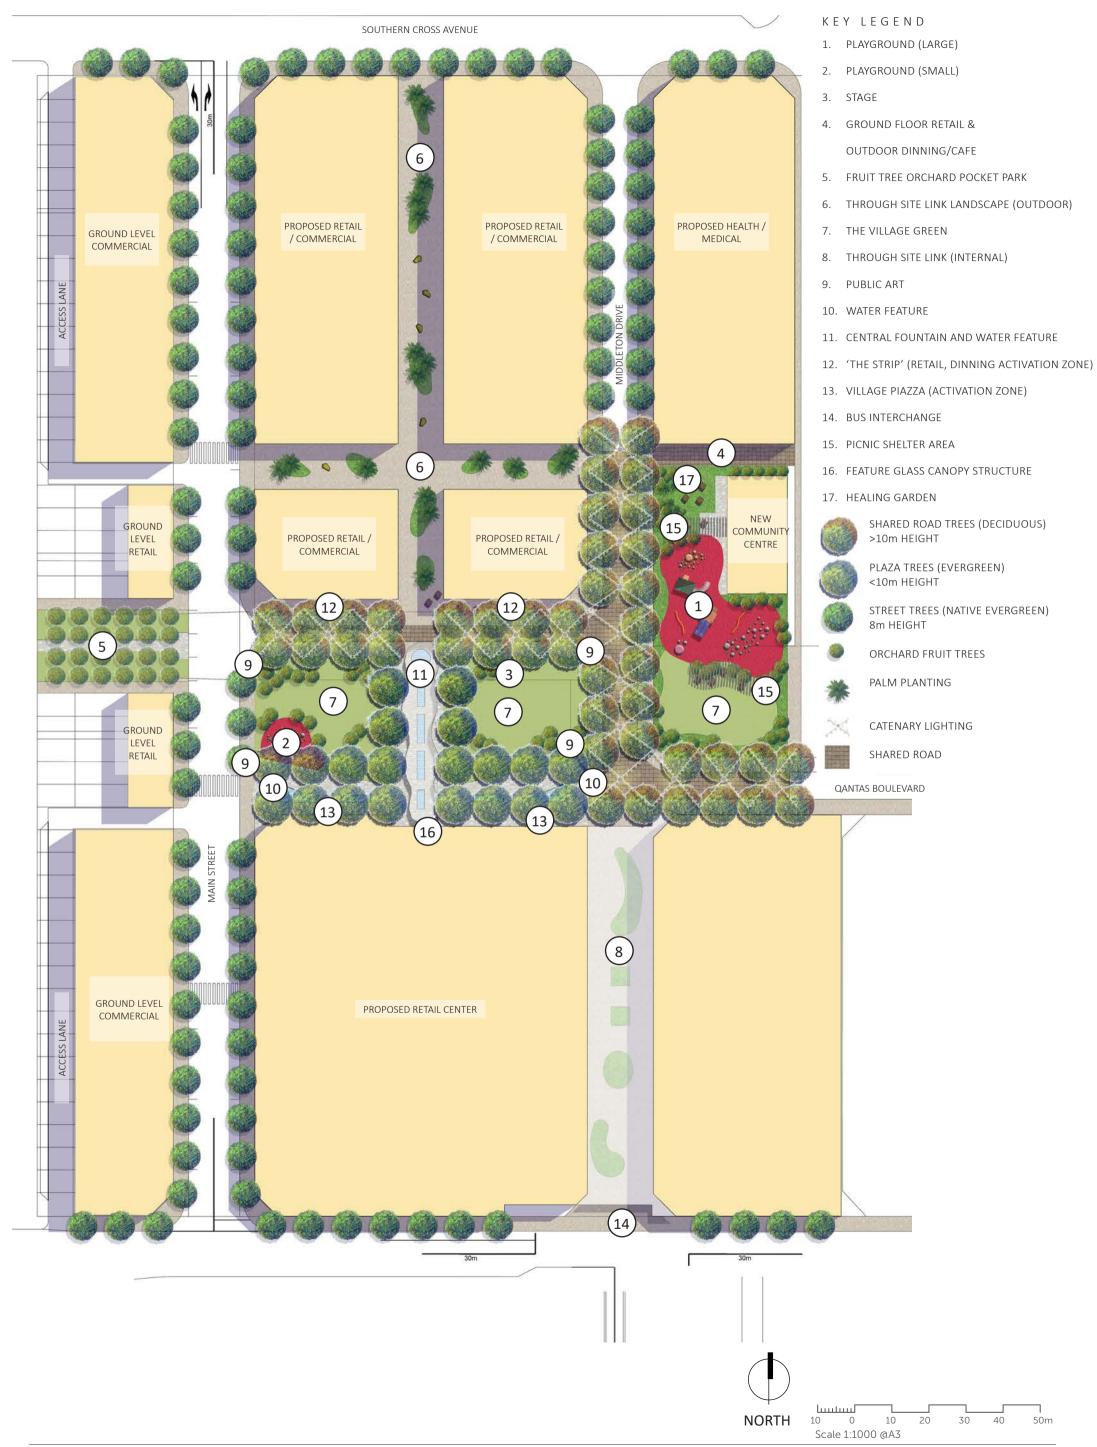

#### LANDSCAPE MASTERPLAN

#### LANDSCAPE MASTERPLAN

KEY LEGEND

- 1. PLAYGROUND (LARGE)
- 2. PLAYGROUND (SMALL)
- 3. STAGE
- 4. GROUND FLOOR RETAIL &
  OUTDOOR DINNING/CAFE
- 5. FRUIT TREE ORCHARD POCKET PARK
- 6. THROUGH SITE LINK LANDSCAPE (OUTDOOR)
- 7. THE VILLAGE GREEN
- 8. THROUGH SITE LINK (INTERNAL)
- 9. PUBLIC ART
- 10. WATER FEATURE
- 11. CENTRAL FOUNTAIN AND WATER FEATURE
- 12. 'THE STRIP' (RETAIL, DINNING ACTIVATION ZONE)
- 13. VILLAGE PIAZZA (ACTIVATION ZONE)
- 14. BUS INTERCHANGE
- 15. PICNIC SHELTER AREA
- 16. FEATURE GLASS CANOPY STRUCTURE
- 17. HEALING GARDEN

SHARED ROAD TREES (DECIDUOUS) >10m HEIGHT

PLAZA TREES (EVERGREEN)

STREET TREES (NATIVE EVERGREEN)

PALM PLANTING

ORCHARD FRUIT TREES

CATENARY LIGHTING

SHARED ROAD

NORTH

50 0 50 100 150m Scale 1:5000@A3

21/08/2019 | MIDDLETON GRANGE | ISSUE A