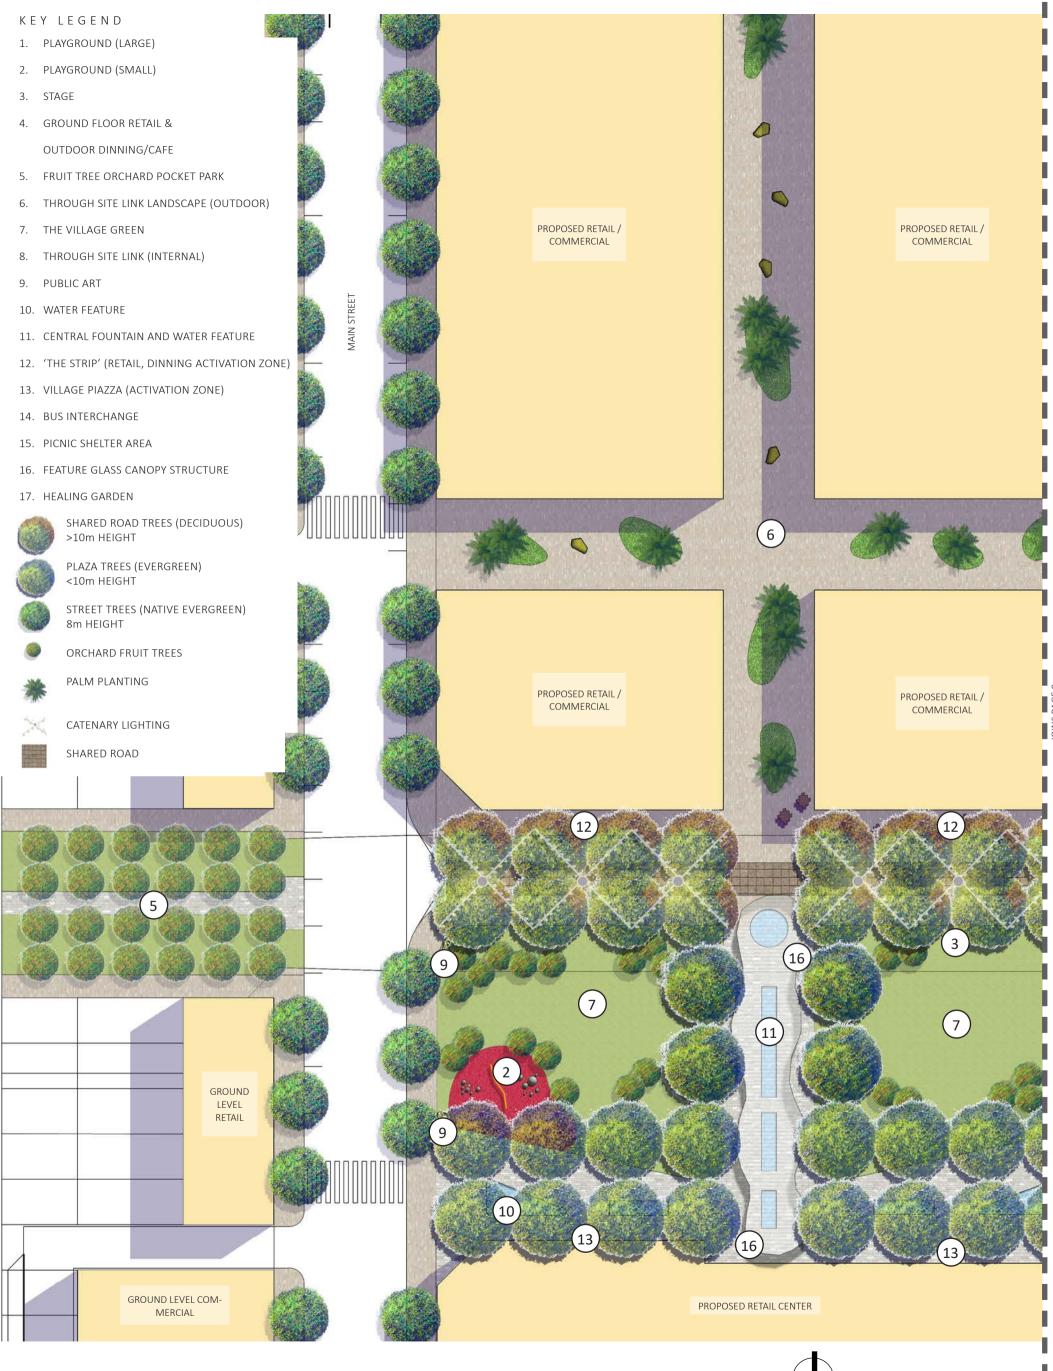

#### LANDSCAPE MASTERPLAN

KEY LEGEND

- 1. PLAYGROUND (LARGE)
- 2. PLAYGROUND (SMALL)
- 3. STAGE
- 4. GROUND FLOOR RETAIL &
  OUTDOOR DINNING/CAFE
- 5. FRUIT TREE ORCHARD POCKET PARK
- 6. THROUGH SITE LINK LANDSCAPE (OUTDOOR)
- 7. THE VILLAGE GREEN
- 8. THROUGH SITE LINK (INTERNAL)
- 9. PUBLIC ART
- 10. WATER FEATURE
- 11. CENTRAL FOUNTAIN AND WATER FEATURE
- 12. 'THE STRIP' (RETAIL, DINNING ACTIVATION ZONE)
- 13. VILLAGE PIAZZA (ACTIVATION ZONE)
- 14. BUS INTERCHANGE
- 15. PICNIC SHELTER AREA
- 16. FEATURE GLASS CANOPY STRUCTURE
- 17. HEALING GARDEN

SHARED ROAD TREES (DECIDUOUS) >10m HEIGHT

PLAZA TREES (EVERGREEN)

STREET TREES (NATIVE EVERGREEN)

PALM PLANTING

ORCHARD FRUIT TREES

CATENARY LIGHTING

SHARED ROAD

NORTH

50 0 50 100 150m Scale 1:5000@A3

21/08/2019 | MIDDLETON GRANGE | ISSUE A