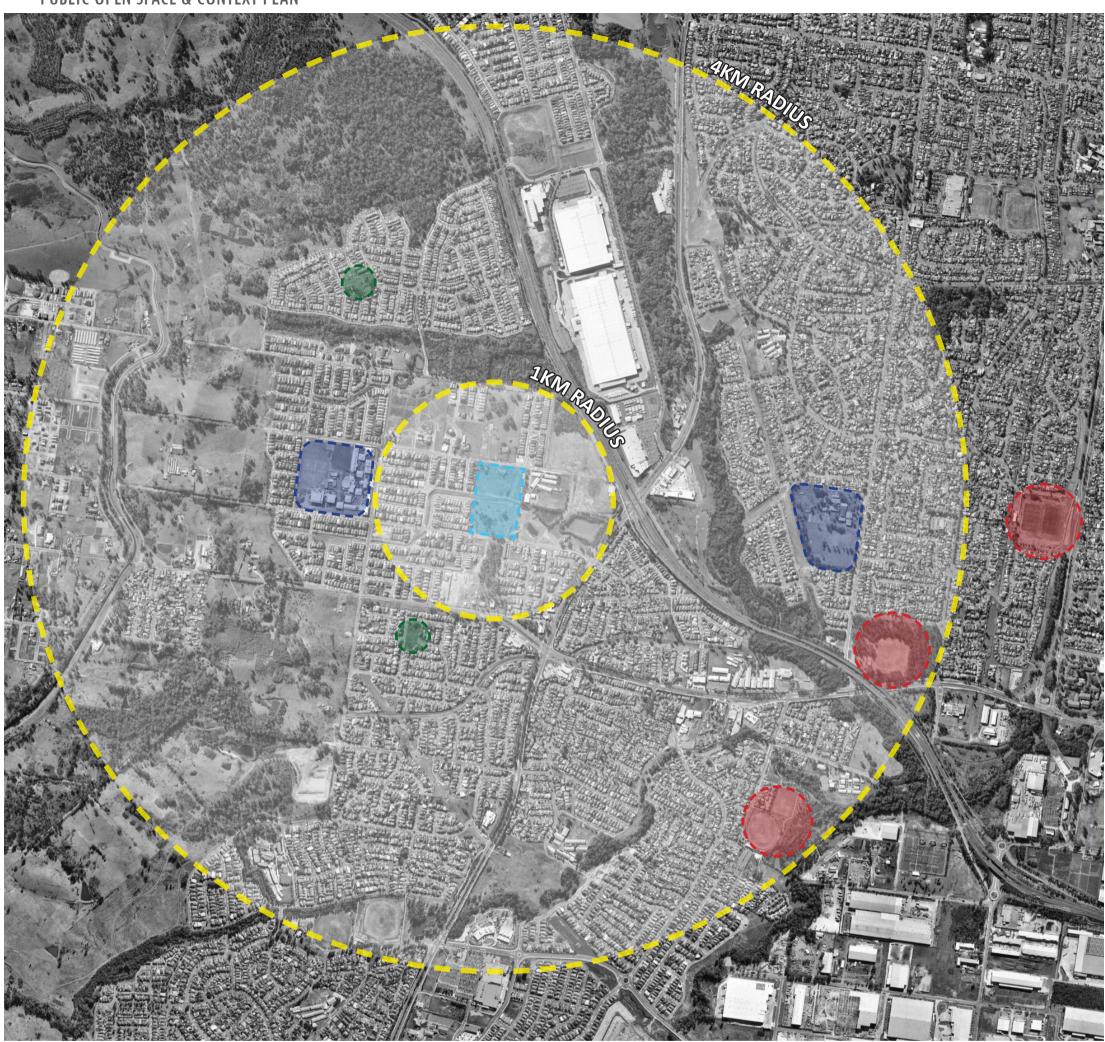

# MIDDLETON GRANGE

LANDSCAPE CONCEPT 20.08.2019 ISSUE A



Cornulla, NSW 2230 www.habit8.com.au P: (02) 9360 7771

## PUBLIC OPEN SPACE & CONTEXT PLAN











## REGIONAL VEGETATION COVER PLAN

















## THROUGH SITE GREEN LINKS





10 0

Scale 1:1000 @A3

10

20







#### LANDSCAPE MASTERPLAN





#### LANDSCAPE MASTERPLAN



KEY LEGEND

- 1. PLAYGROUND (LARGE)
- 2. PLAYGROUND (SMALL)
- 3. STAGE
- 4. GROUND FLOOR RETAIL &
  OUTDOOR DINNING/CAFE
- 5. FRUIT TREE ORCHARD POCKET PARK
- 6. THROUGH SITE LINK LANDSCAPE (OUTDOOR)
- 7. THE VILLAGE GREEN
- 8. THROUGH SITE LINK (INTERNAL)
- 9. PUBLIC ART
- 10. WATER FEATURE
- 11. CENTRAL FOUNTAIN AND WATER FEATURE
- 12. 'THE STRIP' (RETAIL, DINNING ACTIVATION ZONE)
- 13. VILLAGE PIAZZA (ACTIVATION ZONE)
- 14. BUS INTERCHANGE
- 15. PICNIC SHELTER AREA
- 16. FEATURE GLASS CANOPY STRUCTURE
- 17. HEALING GARDEN



SHARED ROAD TREES (DECIDUOUS) >10m HEIGHT



PLAZA TREES (EVERGREEN)



ST