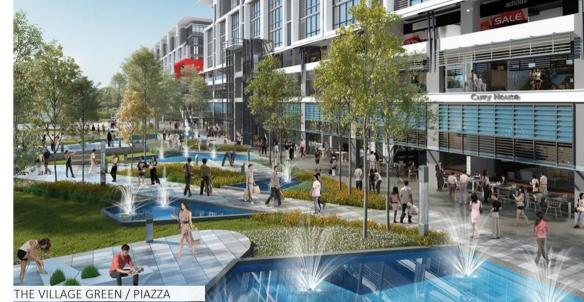

GE)
- 2. PLAYGROUND (SMALL)
- 3. STAGE
- 4. GROUND FLOOR RETAIL &
  OUTDOOR DINNING/CAFE
- 5. FRUIT TREE ORCHARD POCKET PARK
- 6. THROUGH SITE LINK LANDSCAPE (OUTDOOR)
- 7. THE VILLAGE GREEN
- 8. THROUGH SITE LINK (INTERNAL)
- 9. PUBLIC ART
- 10. WATER FEATURE
- 11. CENTRAL FOUNTAIN AND WATER FEATURE
- 12. 'THE STRIP' (RETAIL, DINNING ACTIVATION ZONE)
- 13. VILLAGE PIAZZA (ACTIVATION ZONE)
- 14. BUS INTERCHANGE
- 15. PICNIC SHELTER AREA
- 16. FEATURE GLASS CANOPY STRUCTURE
- 17. HEALING GARDEN



SHARED ROAD TREES (DECIDUOUS) >10m HEIGHT



PLAZA TREES (EVERGREEN)



STREET TREES (NATIVE EVERGREEN)





PALM PLANTING

ORCHARD FRUIT TREES



CATENARY LIGHTING



SHARED ROAD

NORTH

50 0 50 100 150m Scale 1:5000@A3

21/08/2019 | MIDDLETON GRANGE | ISSUE A

## LANDSCAPE CHARACTER IMAGES

















P: (02) 93607771

## LANDSCAPE CHARACTER IMAGES















P: (02) 93607771