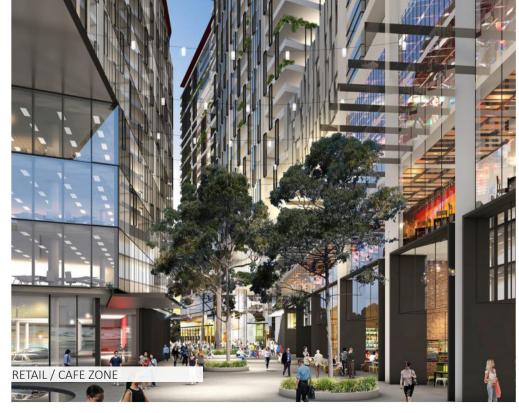

PLAYGROUND (SMALL)
- 3. STAGE
- 4. GROUND FLOOR RETAIL &
  OUTDOOR DINNING/CAFE
- 5. FRUIT TREE ORCHARD POCKET PARK
- 6. THROUGH SITE LINK LANDSCAPE (OUTDOOR)
- 7. THE VILLAGE GREEN
- 8. THROUGH SITE LINK (INTERNAL)
- 9. PUBLIC ART
- 10. WATER FEATURE
- 11. CENTRAL FOUNTAIN AND WATER FEATURE
- 12. 'THE STRIP' (RETAIL, DINNING ACTIVATION ZONE)
- 13. VILLAGE PIAZZA (ACTIVATION ZONE)
- 14. BUS INTERCHANGE
- 15. PICNIC SHELTER AREA
- 16. FEATURE GLASS CANOPY STRUCTURE
- 17. HEALING GARDEN



SHARED ROAD TREES (DECIDUOUS) >10m HEIGHT



PLAZA TREES (EVERGREEN)



STREET TREES (NATIVE EVERGREEN)





PALM PLANTING

ORCHARD FRUIT TREES



CATENARY LIGHTING



SHARED ROAD

NORTH

50 0 50 100 150m Scale 1:5000@A3

21/08/2019 | MIDDLETON GRANGE | ISSUE A

## LANDSCAPE CHARACTER IMAGES

















P: (02) 93607771

## LANDSCAPE CHARACTER IMAGES















P: (02) 93607771