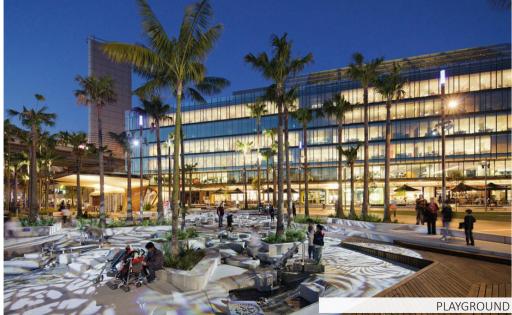

LAYGROUND (SMALL)
- 3. STAGE
- 4. GROUND FLOOR RETAIL &
  OUTDOOR DINNING/CAFE
- 5. FRUIT TREE ORCHARD POCKET PARK
- 6. THROUGH SITE LINK LANDSCAPE (OUTDOOR)
- 7. THE VILLAGE GREEN
- 8. THROUGH SITE LINK (INTERNAL)
- 9. PUBLIC ART
- 10. WATER FEATURE
- 11. CENTRAL FOUNTAIN AND WATER FEATURE
- 12. 'THE STRIP' (RETAIL, DINNING ACTIVATION ZONE)
- 13. VILLAGE PIAZZA (ACTIVATION ZONE)
- 14. BUS INTERCHANGE
- 15. PICNIC SHELTER AREA
- 16. FEATURE GLASS CANOPY STRUCTURE
- 17. HEALING GARDEN



SHARED ROAD TREES (DECIDUOUS) >10m HEIGHT



PLAZA TREES (EVERGREEN)



STREET TREES (NATIVE EVERGREEN)





PALM PLANTING

ORCHARD FRUIT TREES



CATENARY LIGHTING



SHARED ROAD

NORTH

50 0 50 100 150m Scale 1:5000@A3

21/08/2019 | MIDDLETON GRANGE | ISSUE A

## LANDSCAPE CHARACTER IMAGES

















P: (02) 93607771

## LANDSCAPE CHARACTER IMAGES















P: (02) 93607771