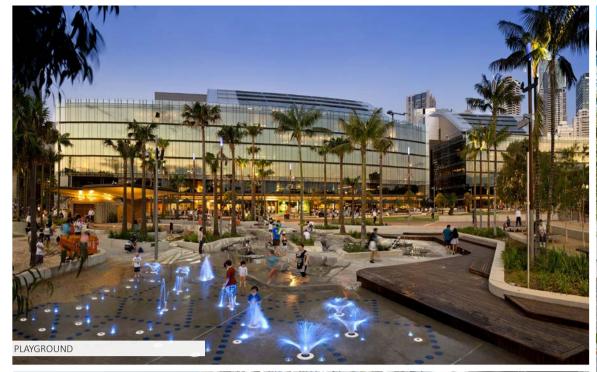

(LARGE)
- 2. PLAYGROUND (SMALL)
- 3. STAGE
- 4. GROUND FLOOR RETAIL &
  OUTDOOR DINNING/CAFE
- 5. FRUIT TREE ORCHARD POCKET PARK
- 6. THROUGH SITE LINK LANDSCAPE (OUTDOOR)
- 7. THE VILLAGE GREEN
- 8. THROUGH SITE LINK (INTERNAL)
- 9. PUBLIC ART
- 10. WATER FEATURE
- 11. CENTRAL FOUNTAIN AND WATER FEATURE
- 12. 'THE STRIP' (RETAIL, DINNING ACTIVATION ZONE)
- 13. VILLAGE PIAZZA (ACTIVATION ZONE)
- 14. BUS INTERCHANGE
- 15. PICNIC SHELTER AREA
- 16. FEATURE GLASS CANOPY STRUCTURE
- 17. HEALING GARDEN



SHARED ROAD TREES (DECIDUOUS) >10m HEIGHT



PLAZA TREES (EVERGREEN)



STREET TREES (NATIVE EVERGREEN)





PALM PLANTING

ORCHARD FRUIT TREES



CATENARY LIGHTING



SHARED ROAD

NORTH

50 0 50 100 150m Scale 1:5000@A3

21/08/2019 | MIDDLETON GRANGE | ISSUE A

## LANDSCAPE CHARACTER IMAGES

















P: (02) 93607771

## LANDSCAPE CHARACTER IMAGES















P: (02) 93607771