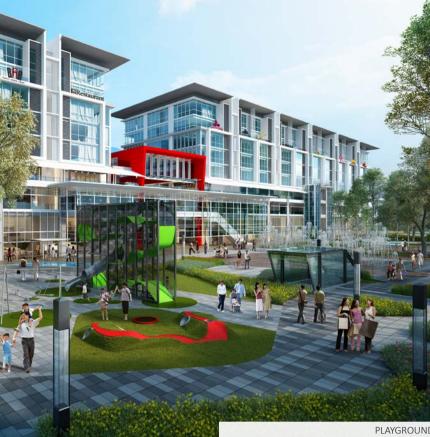

ARGE)
- 2. PLAYGROUND (SMALL)
- 3. STAGE
- 4. GROUND FLOOR RETAIL &
  OUTDOOR DINNING/CAFE
- 5. FRUIT TREE ORCHARD POCKET PARK
- 6. THROUGH SITE LINK LANDSCAPE (OUTDOOR)
- 7. THE VILLAGE GREEN
- 8. THROUGH SITE LINK (INTERNAL)
- 9. PUBLIC ART
- 10. WATER FEATURE
- 11. CENTRAL FOUNTAIN AND WATER FEATURE
- 12. 'THE STRIP' (RETAIL, DINNING ACTIVATION ZONE)
- 13. VILLAGE PIAZZA (ACTIVATION ZONE)
- 14. BUS INTERCHANGE
- 15. PICNIC SHELTER AREA
- 16. FEATURE GLASS CANOPY STRUCTURE
- 17. HEALING GARDEN



SHARED ROAD TREES (DECIDUOUS) >10m HEIGHT



PLAZA TREES (EVERGREEN)



STREET TREES (NATIVE EVERGREEN)





PALM PLANTING

ORCHARD FRUIT TREES



CATENARY LIGHTING



SHARED ROAD

NORTH

50 0 50 100 150m Scale 1:5000@A3

21/08/2019 | MIDDLETON GRANGE | ISSUE A

## LANDSCAPE CHARACTER IMAGES

















P: (02) 93607771

## LANDSCAPE CHARACTER IMAGES















P: (02) 93607771