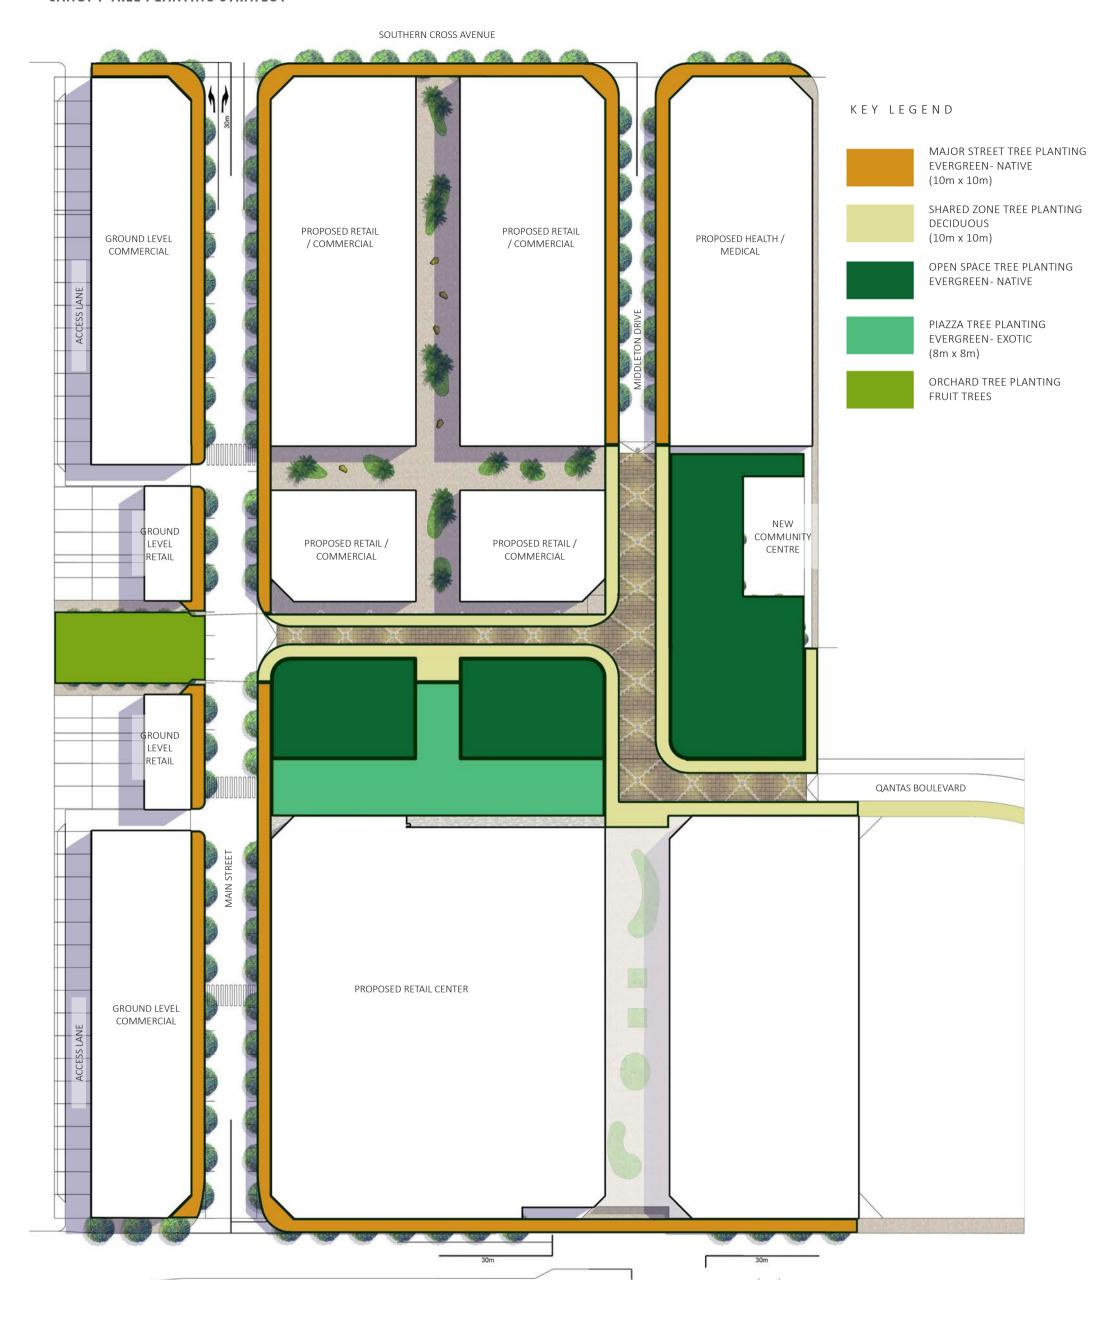

SHARED ROAD TREES (DECIDUOUS) >10m HEIGHT

PLAZA TREES (EVERGREEN)

STREET TREES (NATIVE EVERGREEN)

PALM PLANTING

ORCHARD FRUIT TREES

CATENARY LIGHTING

SHARED ROAD

NORTH